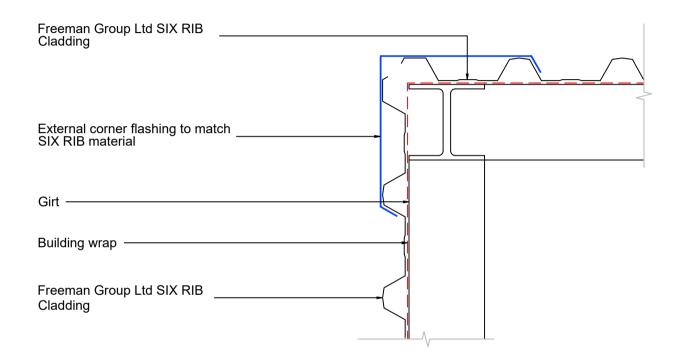

## Notes:

These details are required to be fixed to allow thermal movement. Foam closure is required in high wind region to mitigate driving rain migration. Foam closure is required to protect from vermin and avian damage.

Family owned since 1956

Whangārei | Tauranga | Wellington | Nelson | Blenheim Ashburton Timaru Dunedin Wānaka Queenstown

Steel

Six Rib Commercial **External Corner Flashing** 

Issue Date:

21/11/2023

Scale: 1:5@A4

Document Name: SRC-EC1